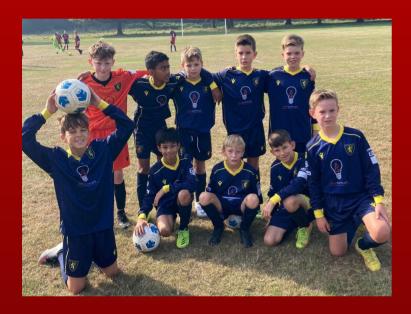

#### **Todays Mascots**

#### Windlesham United Football Club

Windlesham has a thriving youth section with 29 active teams - 10 girls / 19 boys. We have a membership of around 125 girls and 300 boys. Today it is mainly the U11's boys section that are represented. We have 3 teams at this age group - Bears, Jaguars and Eagles and around 40 boys across the 3 teams. The Eagles and Jags are here today. The Eagles are coached by Chris Holley and Ryan Potter. The Jags are coached by Steve Kemble and Jason Bishop. They are a competitive age group but we are focused as a coaching group on fun and inclusivity. We looked forward to seeing some good local football and having a few hot dogs.

<u>Jaguars</u>

We hope you all enjoy your time with us this afternoon, and we would love to see you back again soon. Don't forget to nag your parents about how much you enjoyed it. :-)

**Eagles** 