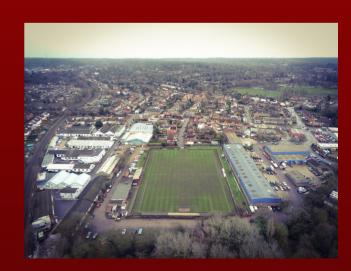

#### **GROUND**

In 1898 the club started playing at the new Recreation Ground on London Road, although they also used a pitch near Southwell Park Road when the Recreation Ground was unavailable and had moved there permanently by 1905. They played there until moving to Martin's Meadow in 1909. However, when the tenancy came to an end, the club returned to the Recreation Ground.

Since 1923 the club have played at Krooner Park on Wilton Road. The ground was paid for with the winnings of a horse named Krooner who won two races at Haydock Park Racecourse in 1920.

It was officially opened on 22 December 1923. Due to financial difficulties Krooner Park was sold back to the local council in 1939 with the council guaranteeing that the ground would be retained in perpetuity and that it would be rented to the football club, giving them priority whilst they remained in existence. In the mid-1960s the club asked thee council to leave Krooner Park and build a new ground at South- cote Park Farm, but the request was rejected due to the amount of engineering that would be required.

Floodlights were installed at the ground in 1974, with the first floodlit match being a friendly against Crystal Palace on 14 October. The attendance at the match, which ended in a 1–1 draw, was around 3,100, a ground record. The highest confirmed attendance at Krooner Park was 2,066 when the newly-formed Aldershot Town visited for an Isthmian League Division Three match on 10 November 1992.