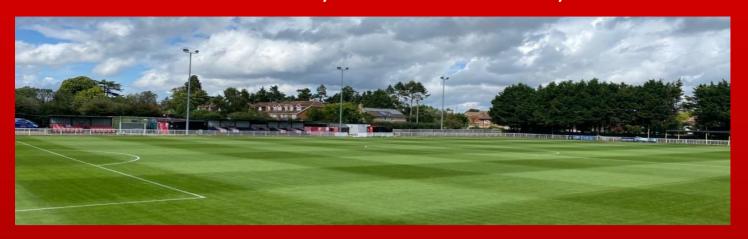

#### **GROUND**

In 1898 the club started playing at the new Recreation Ground on London Road, although they also used a pitch near Southwell Park Road when the Recreation Ground was unavailable and had moved there permanently by 1905. They played there until moving to Martin's Meadow in 1909. However, when the tenancy came to an end, the club returned to the Recreation Ground.

Since 1923 the club have played at Krooner Park on Wilton Road. The ground was paid for with the winnings of a horse named Krooner who won two races at Haydock Park Racecourse in 1920.

It was officially opened on 22 December 1923. Due to financial difficulties Krooner Park was sold back to the local council in 1939 with the council guaranteeing that the ground would be retained in perpetuity and that it would be rented to the football club, giving them priority whilst they remained in existence. In the mid-1960s the club asked thee council to leave Krooner Park and build a new ground at South- cote Park Farm, but the request was rejected due to the amount of engineering that would be required.

Floodlights were installed at the ground in 1974, with the first floodlit match being a friendly against Crystal Palace on 14 October. The attendance at the match, which ended in a 1–1 draw, was around 3,100, a ground record. The highest confirmed attendance at Krooner Park was 2,066 when the newly-formed Aldershot Town visited for an Isthmian League Division Three match on 10 November 1992.