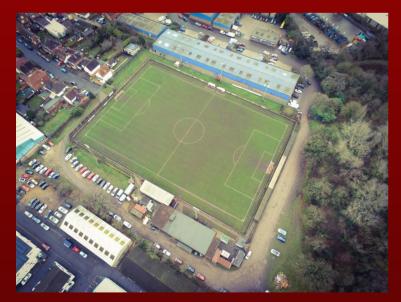

Since 1923 the club have played at Krooner Park on Wilton Road. The ground was paid for with the winnings of a horse named Krooner who won two races at Haydock Park Racecourse in 1920.

It was officially opened on 22 December 1923. Due to financial difficulties Krooner Park was sold back to the local council in 1939 with the council guaranteeing that the ground would be retained in perpetuity and that it would be rented to the football club, giving them priority whilst they remained in existence. In the mid-1960s the club asked thee council to leave Krooner Park and build a new ground at South- cote Park Farm, but the request was rejected due to the amount of engineering that would be required.

Floodlights were installed at the ground in 1974, with the first floodlit match being a friendly against Crystal Palace on 14 October. The attendance at the match, which ended in a 1–1 draw, was around 3,100, a ground record. The highest confirmed attendance at Krooner Park was 2,066 when the newly-formed Aldershot Town visited for an Isthmian League Division Three match on 10 November 1992.