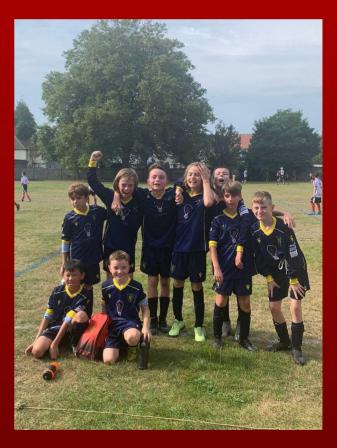

#### **Todays Mascots**

#### Windlesham United Football Club

Windlesham has a thriving youth section with 29 active teams - 10 girls / 19 boys. We have a membership of around 125 girls and 300 boys. Today it is mainly the U11's boys section that are represented. We have 3 teams at this age group - Bears, Jaguars and Eagles and around 40 boys across the 3 teams. The Eagles and Jags are here today. The Eagles are coached by Chris Holley and Ryan Potter. The Jags are coached by Steve Kemble and Jason Bishop. They are a competitive age group but we are focused as a coaching group on fun and inclusivity. We looked forward to seeing some good local football and having a few hot dogs.

<u>Jaguars</u>

We hope you all enjoy your time with us this afternoon, and we would love to see you back again soon. Don't forget to nag your parents about how much you enjoyed it. :-)

**Eagles** 