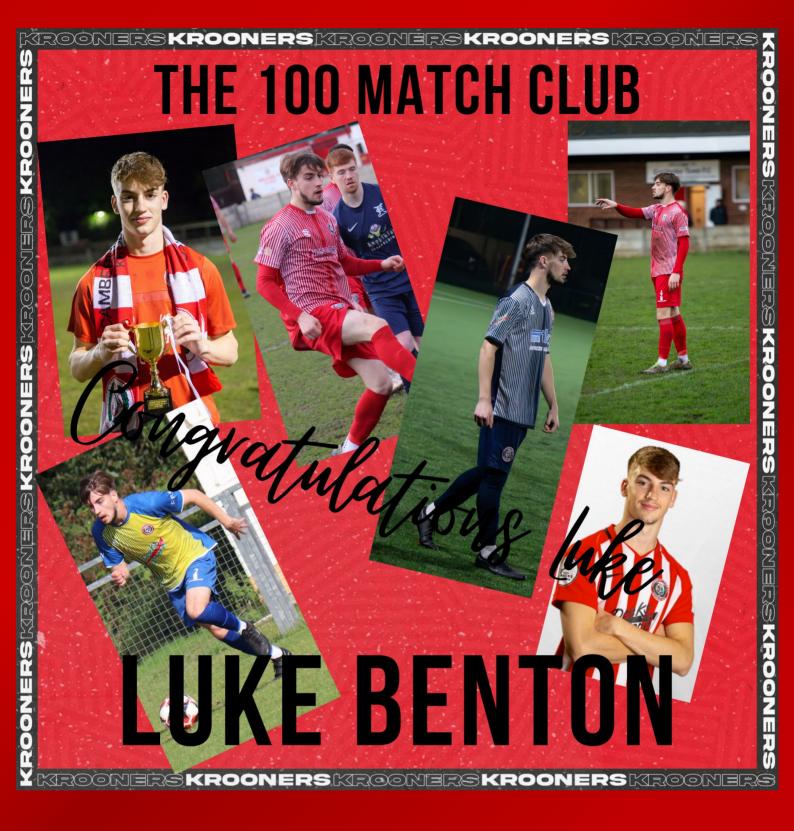

Congratulation to Luke Benton who made his 100th appearance for the Krooners in our away game at Balham on the 6th January 2024. His first team debut was on 30th November 2019 at home to Colliers wood United.