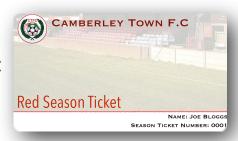

#### **RED SEASON TICKET**

(Available for ages between 16 and 65 ONLY):

- Access to <u>ALL</u> home games for the season. This includes <u>every</u> league/friendly/cup games (except shared gates), for all 4 teams ₹90 (+ VAT)
- Unique plastic Season Ticket card