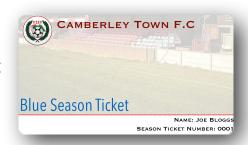

#### **BLUE SEASON TICKET**

(Available to Under 16's and over 65's ONLY):

- Access to <u>ALL</u> home games for the season. This includes <u>every</u> league/friendly/cup games (except shared gates), for all 4 teams
- Unique plastic Season Ticket card