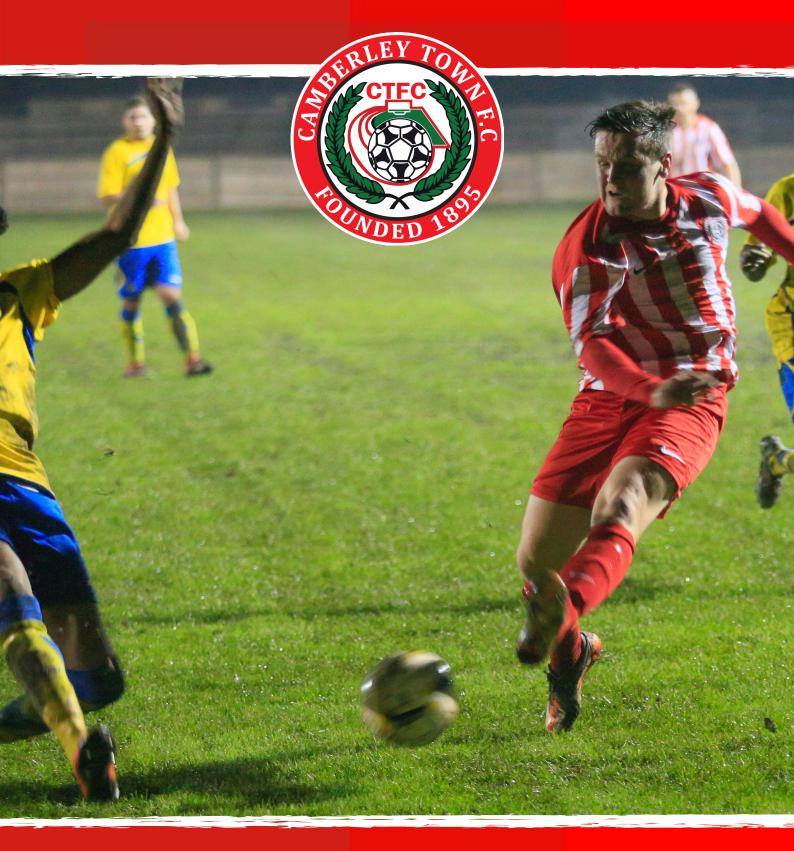

### **2016/17 Memberships & Season Tickets**

For the forthcoming season, Camberley Town F.C have put together some exciting membership packages, to cater of all of its fans.

Our memberships bring you an exclusive members pack, containing a club scarf, hat, key-ring, pin badge and personalised I.D card.

The I.D card entitles you to a reduction in the price of a ticket at the turnstile.

Plus, being a Krooner member automatically enters you into a free monthly draw, in which you can win prizes such as free tickets, signed match ball and many other great items.

We are also very pleased to announce we have improved our season tickets. Why not take advantage of the 'money off' voucher in your membership pack to purchase one of your very own?

'Red Krooners' can claim £30 off the price of their season ticket, with a valid voucher. Upon purchasing a season ticket, you are entitled to watch every single home game at Krooner Park, for free (**except cup games with a shared gate**).

It's superb value for money and an opportunity the club hopes you, your friends and family will take.

The club needs your support. We understand how absolutely vital it is for us, so we want to say thank you. We really hope that through these memberships and season tickets on offer, we are taking steps in doing so.